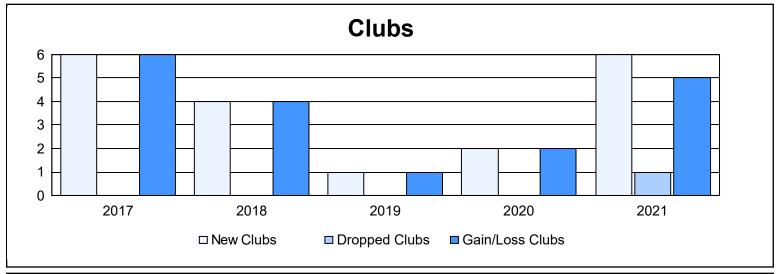

District 324 I As of June 2021 Cumulative

| Year      | New<br>Clubs | Dropped<br>Clubs | Gain/<br>Loss<br>Clubs | New<br>Members | Charter<br>Members | Reinstate<br>Members | Transfer<br>Members | Total<br>Member<br>Added | Total<br>Members<br>Dropped | Gain/<br>Loss<br>Members |
|-----------|--------------|------------------|------------------------|----------------|--------------------|----------------------|---------------------|--------------------------|-----------------------------|--------------------------|
| 2016-2017 | 6            | 0                | 6                      | 499            | 163                | 22                   | 5                   | 689                      | 221                         | 468                      |
| 2017-2018 | 4            | 0                | 4                      | 394            | 139                | 9                    | 4                   | 546                      | 512                         | 34                       |
| 2018-2019 | 1            | 0                | 1                      | 193            | 47                 | 27                   | 19                  | 286                      | 364                         | -78                      |
| 2019-2020 | 2            | 0                | 2                      | 238            | 43                 | 11                   | 4                   | 296                      | 349                         | -53                      |
| 2020-2021 | 6            | 1                | 5                      | 290            | 172                | 15                   | 4                   | 481                      | 391                         | 90                       |
| Average   | 4            | 0                | 4                      | 323            | 113                | 17                   | 7                   | 460                      | 367                         | 92                       |