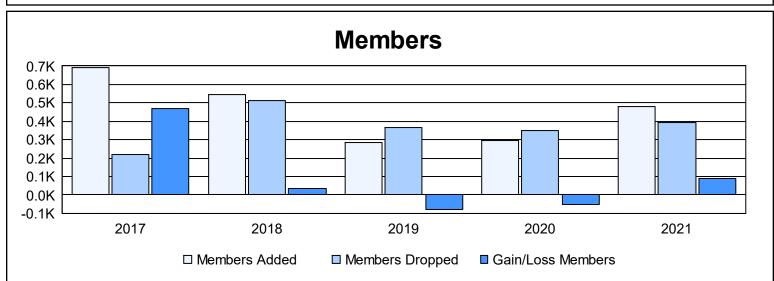

District 324 I As of June 2021 Cumulative

| Year      | New<br>Clubs | Dropped<br>Clubs | Gain/<br>Loss<br>Clubs | New<br>Members | Charter<br>Members | Reinstate<br>Members | Transfer<br>Members | Total<br>Member<br>Added | Total<br>Members<br>Dropped | Gain/<br>Loss<br>Members |
|-----------|--------------|------------------|------------------------|----------------|--------------------|----------------------|---------------------|--------------------------|-----------------------------|--------------------------|
| 2016-2017 | 6            | 0                | 6                      | 499            | 163                | 22                   | 5                   | 689                      | 221                         | 468                      |
| 2017-2018 | 4            | 0                | 4                      | 394            | 139                | 9                    | 4                   | 546                      | 512                         | 34                       |
| 2018-2019 | 1            | 0                | 1                      | 193            | 47                 | 27                   | 19                  | 286                      | 364                         | -78                      |
| 2019-2020 | 2            | 0                | 2                      | 238            | 43                 | 11                   | 4                   | 296                      | 349                         | -53                      |
| 2020-2021 | 6            | 1                | 5                      | 290            | 172                | 15                   | 4                   | 481                      | 391                         | 90                       |
| Average   | 4            | 0                | 4                      | 323            | 113                | 17                   | 7                   | 460                      | 367                         | 92                       |